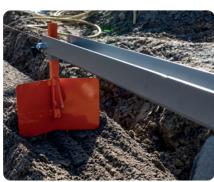

### **Your advantages**

Quick and easy assembly of Kerb-Screed guarantees minimal labor. Work can start immediately!

One person pushes Kerb-Screed with two handles on pulleys over already installed kerbs.

Kerb-Screed is guided sideways by two adjustable pulleys. This system warrants ideal alignment of that unique tool.

1.20 m of concrete base is prepared per work cycle.

With this system we offer an exact work performance with low effort and significant time saving.

#### Technical data:\*

Length: 2,85 m

(Foldable for transport purposes to 1,6 m)

Gewicht: 17 kg

Adjustment height: 190 mm - 340 mm

Shield width: 270 mm

Application:

Concrete base preparation for kerbs.