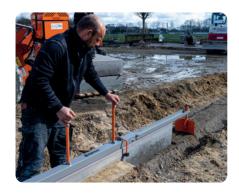

### **Your advantages**

Quick and easy assembly of Kerb-Screed guarantees minimal labor. Work can start immediately!

One person pushes Kerb-Screed with two handles on pulleys over already installed kerbs.

Kerb-Screed is guided sideways by two adjustable pulleys. This system warrants ideal alignment of that unique tool.

1.20 m of concrete base is prepared per work cycle.

With this system we offer an exact work performance with low effort and significant time saving.