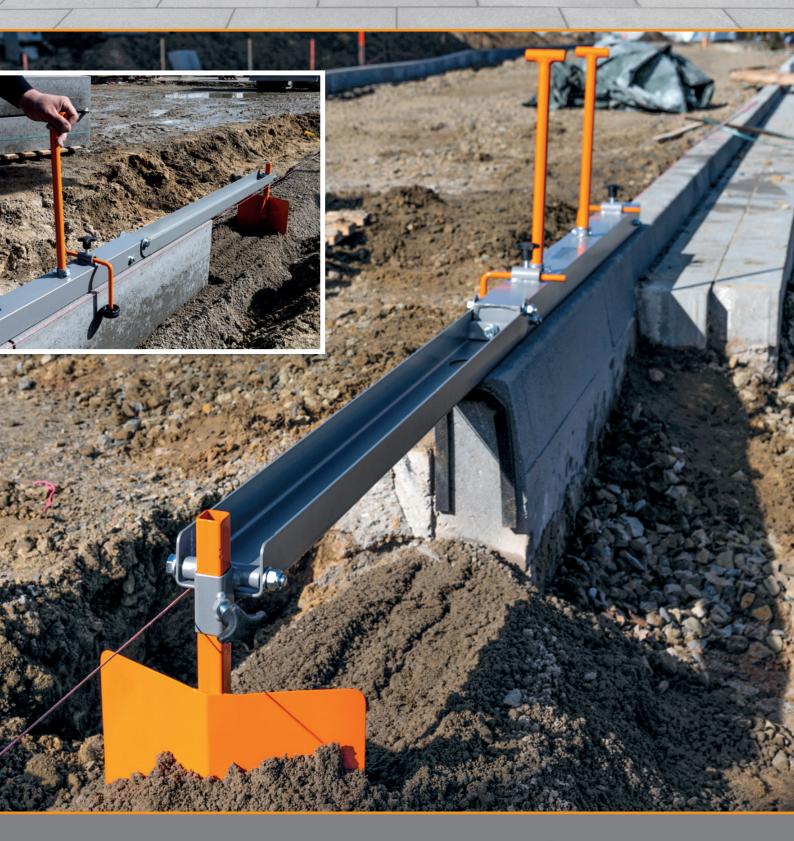

### **Your advantages**

Quick and easy assembly of Kerb-Screed guarantees minimal labor. Work can start immediately!

One person pushes Kerb-Screed with two handles on pulleys over already installed kerbs.

Kerb-Screed is guided sideways by two adjustable pulleys. This system warrants ideal alignment of that unique tool.

1.20 m of concrete base is prepared per work cycle.

With this system we offer an exact work performance with low effort and significant time saving.

#### Technical data:\*

Length: 2,85 m

(Foldable for transport purposes to 1,6 m)

Gewicht: 17 kg

Adjustment height: 190 mm - 340 mm

Shield width: 270 mm

Application:

Concrete base preparation for kerbs.