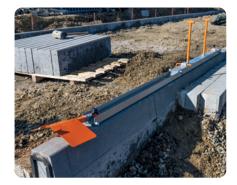

Kerb-Screed is guided sideways by two adjustable pulleys. This system warrants ideal alignment of that unique tool.

1.20 m of concrete base is prepared per work cycle.

With this system we offer an exact work performance with low effort and significant time saving.

#### Technical data:\*

Length: 2,85 m

(Foldable for transport purposes to 1,6 m)

Gewicht: 17 kg

Adjustment height: 190 mm - 340 mm

Shield width: 270 mm

Application:

Concrete base preparation for kerbs.