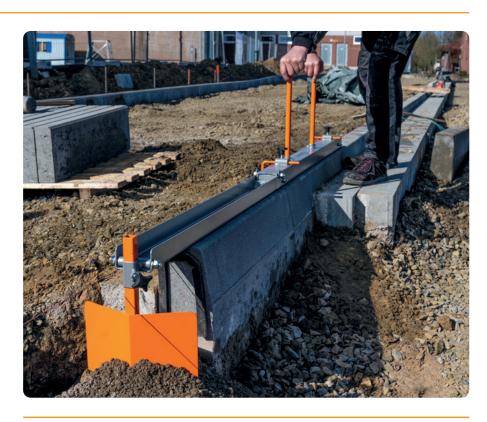

### **Your advantages**

Quick and easy assembly of Kerb-Screed guarantees minimal labor. Work can start immediately!

One person pushes Kerb-Screed with two handles on pulleys over already installed kerbs.

Kerb-Screed is guided sideways by two adjustable pulleys. This system warrants ideal alignment of that unique tool.

1.20 m of concrete base is prepared per work cycle.

With this system we offer an exact work performance with low effort and significant time saving.