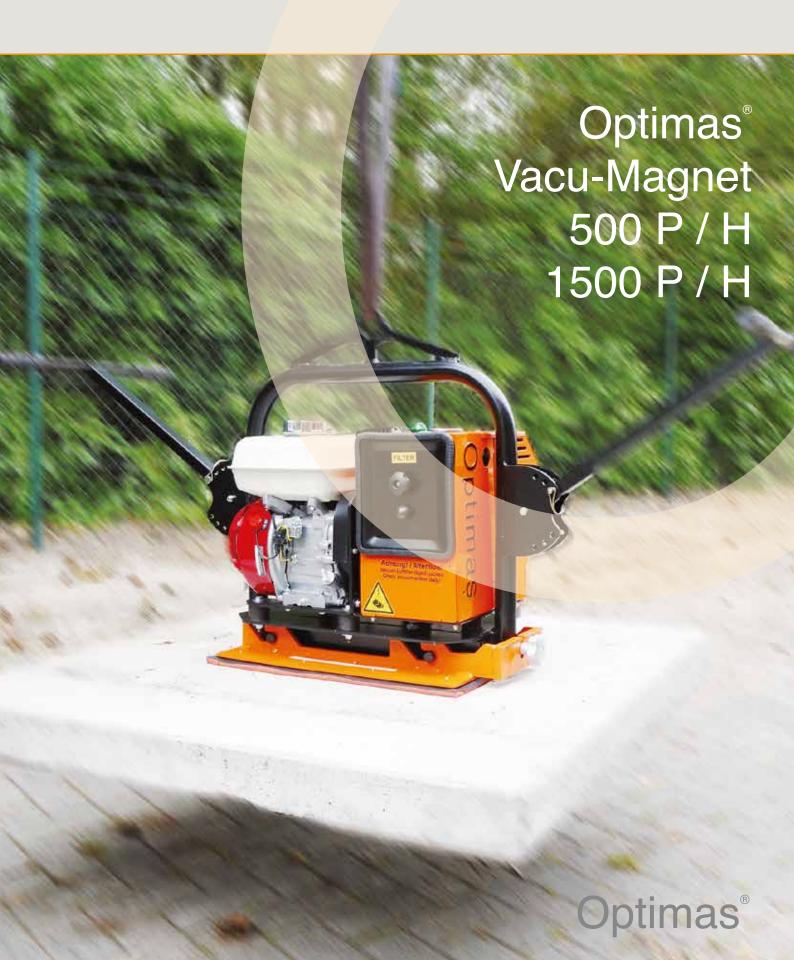

Application VM500

Application VM1500

Integrated Vacu-Magnet 500 P at the rear of mini excavator.

Installation of angled-slabs with Vacu-Magnet 1500 H.

Vacu-Magnet 500 P as vacuum-station.

\*Technical changes reserved.