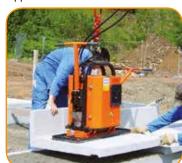

### Vacu-Magnet 500 P/H / 1500 P/H

- Due to its compact design Vacu-Magnet is attachable to all common loader, excavator and fork lift types.
- Easy and economic handling/installation of kerbs, natural-, concrete-, marble slabs, steps etc. up to 500 kg respectively 1.500 kg.

Application VM500

Application VM1500

Integrated Vacu-Magnet 500 P at the rear of mini excavator.

Installation of angled-slabs with Vacu-Magnet 1500 H.

Vacu-Magnet 500 P as vacuum-station.

\*Technical changes reserved.