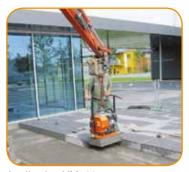

Application VM500

Application VM1500

Integrated Vacu-Magnet 500 P at the rear of mini excavator.

Installation of angled-slabs with Vacu-Magnet 1500 H.

Vacu-Magnet 500 P as vacuum-station.

\*Technical changes reserved.