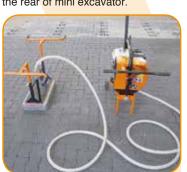

  Various types and sizes of suction pads can be offered based on your requirements.
- Vacu-Magnet "P" (Honda engine petrol drive) works independend from carrier machine.
- In connection with a hose-extension and ergonomic designed hand-operated suction pad, Vacu-Magnet "P" can be used as vacuum-station as well.
- Vacu-Magnet "H" is driven by hydraulics of carrier machine. Low noise emission and no fuel refilling.
- Easy and fast suction pad change given through quick connection/disconnection system.

Application VM500

Application VM1500

Integrated Vacu-Magnet 500 P at the rear of mini excavator.

Installation of angled-slabs with Vacu-Magnet 1500 H.

Vacu-Magnet 500 P as vacuum-station.

\*Technical changes reserved.