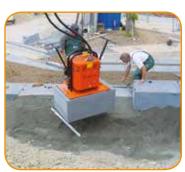

Application VM500

Application VM1500

Integrated Vacu-Magnet 500 P at the rear of mini excavator.

Installation of angled-slabs with Vacu-Magnet 1500 H.

Vacu-Magnet 500 P as vacuum-station.

\*Technical changes reserved.